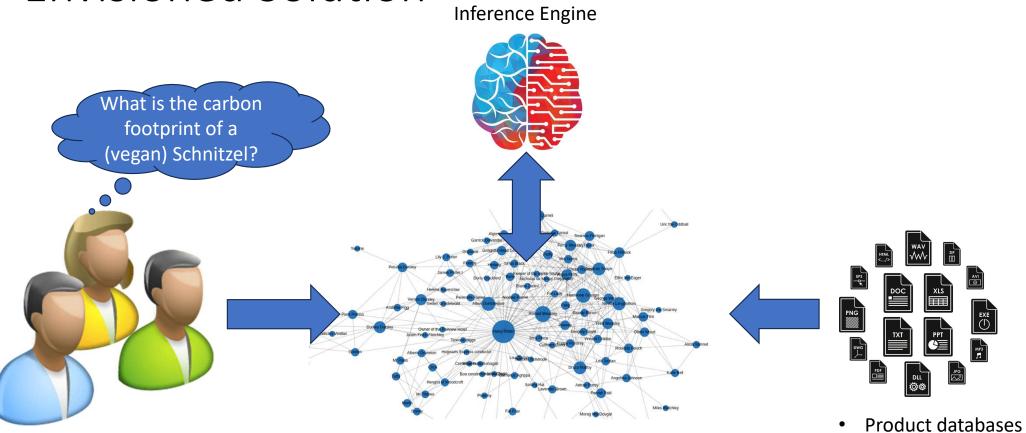

# An Al for Computing Carbon Footprints



#### What's this all about?



VS.





VS.





VS.





## What's this all about? (example)



VS.



- paper (wood)
- bleach
- transportation
- ...

- electricity (source?)
- plastic + metal parts
- electronic parts
- ...

### **Envisioned Solution**

Users



Knowledge Graph

Carbon footprint lists

## Your Tasks & Challenges

- Overall goal: Develop an AI that helps estimating carbon footprints
- Select a Use Case
- Collect suitable data sources
- Combine them in a knowledge graph
- Add inference on top
- Develop UI/Query Interface
- Run Evaluation



## Us...



Heiko Paulheim, DWS



Franz Krause, DWS

#### You...

...have attended a few AI related lectures, e.g.,

...Knowledge Graphs (or acquired via self study)

...Data Mining, Machine Learning,

Decision Support (would be a plus)

...are knowledgeable in programming

...want to work on a project with social impact!